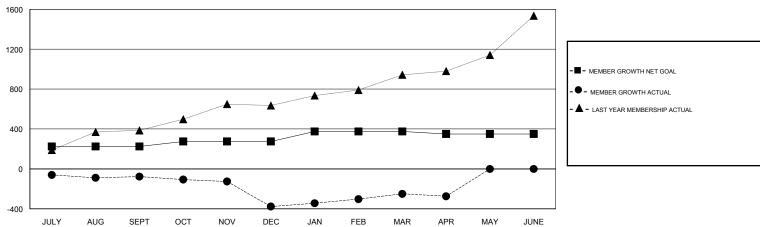

## GOALS AND ACTUAL MEMBERS CUMULATIVE

| DROPPED CLUBS: 11  DROPPED MEMBERS |     | 69 CLUBS OF 148 ADDED 1 OR MORE NEW MEMBERS | GENDER DISTE  MALE  FEMALE  Women Percentage | RIBUTION<br>4,522 (84.79%)<br>811 (15.21%)<br>Fiscal Year Goal: 30% |       |
|------------------------------------|-----|---------------------------------------------|----------------------------------------------|---------------------------------------------------------------------|-------|
| DECEASED                           | 10  | CLICK HERE FOR CUMULATIVE  MEMBERSHIP DATA  | TOTAL FAMILY UNIT MEMBERS                    |                                                                     | 1,333 |
| CLUB CANCELLED                     | 233 |                                             | FAMILY MEMBERS PAYING HALF 692 DUES          |                                                                     | 000   |
| OTHER                              | 400 |                                             |                                              |                                                                     |       |
| TOTAL                              | 643 |                                             |                                              |                                                                     |       |