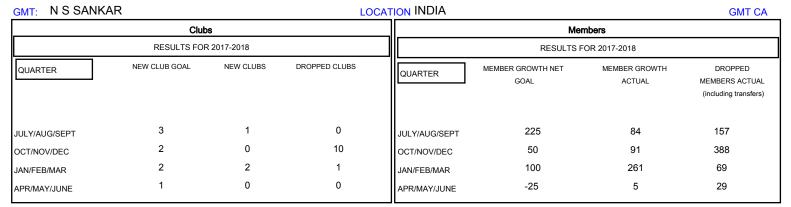

## MONTHLY MEMBERSHIP PROGRESS REPORT

## District 318 D

Results as of: 04/30/2018



## GOALS AND ACTUAL NEW CLUBS CUMULATIVE



## GOALS AND ACTUAL MEMBERS CUMULATIVE



| DROPPED CLUBS: 11  DROPPED MEMBERS |     | 69 CLUBS OF 148 ADDED 1 OR MORE NEW MEMBERS | GENDER DISTE  MALE  FEMALE  Women Percentage | RIBUTION<br>4,522 (84.79%)<br>811 (15.21%)<br>Fiscal Year Goal: 30% |       |
|------------------------------------|-----|---------------------------------------------|----------------------------------------------|---------------------------------------------------------------------|-------|
| DECEASED                           | 10  | CLICK HERE FOR CUMULATIVE  MEMBERSHIP DATA  | TOTAL FAMILY UNIT MEMBERS                    |                                                                     | 1,333 |
| CLUB CANCELLED                     | 233 |