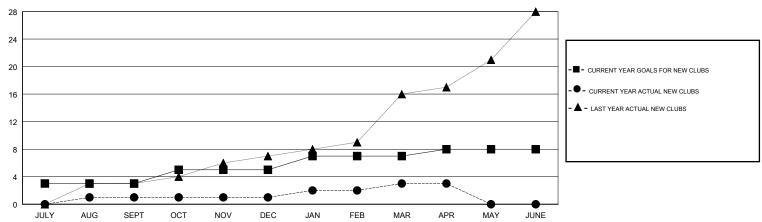

## MONTHLY MEMBERSHIP PROGRESS REPORT

## District 318 D

Results as of: 04/30/2018



## GOALS AND ACTUAL NEW CLUBS CUMULATIVE



## GOALS AND ACTUAL MEMBERS CUMULATIVE



| DROPPED CLUBS: 11  DROPPED MEMBERS |     | 69 CLUBS OF 148 ADDED 1 OR MORE NEW MEMBERS | GENDER DISTE  MALE  FEMALE  Women Percentage | RIBUTION<br>4,522 (84.79%)<br>811 (15.21%)<br>Fiscal Year Goal: 30% |       |
|------------------------------------|-----|---------------------------------------------|----------------------------------------------|---------------------------------------------------------------------|-------|
| DECEASED                           | 10  | CLICK HERE FOR CUMULATIVE  MEMBERSHIP DATA  | TOTAL FAMILY UNIT MEMBERS                    |                                                                     | 1,333 |
| CLUB CANCELLED                     | 233 |                                             | FAMILY MEMBERS PA